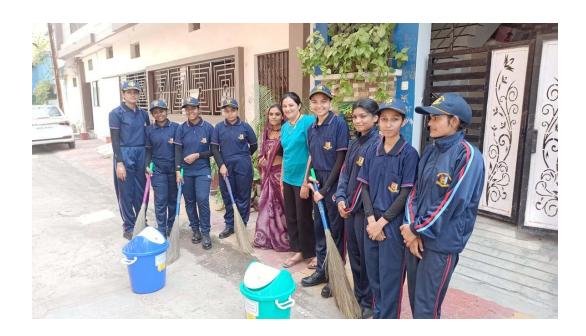

# Swami Vivekanand College of Engineering, Indore

**A Report** 

on

**One Day** 

**Cleanliness Drive** 

on

16/06/2022

**Academic Session 2021-22** 

IQAC COORDINATOR
SWAMI VIVEKANAND
COLLEGE OF ENGINEERING
KHANDWA ROAD, INDORF

Report on Cleanliness Drive on 16/06/2022

**Introduction:** 

On June 16, 2022, the B.Tech students of Swami Vivekanand College of Engineering organized

a cleanliness drive under the Clean and Green Campus Initiative. This event was part of the

college's ongoing efforts to promote environmental responsibility and maintain a sustainable and

clean campus.

### **Photograph of Cleanliness Drive**

**Photograph of Cleanliness Drive** 

IQAC COORDINATOR
SWAMI VIVEKANAND
COLLEGE OF ENGINEERING
KHANDWA ROAD, INDORF