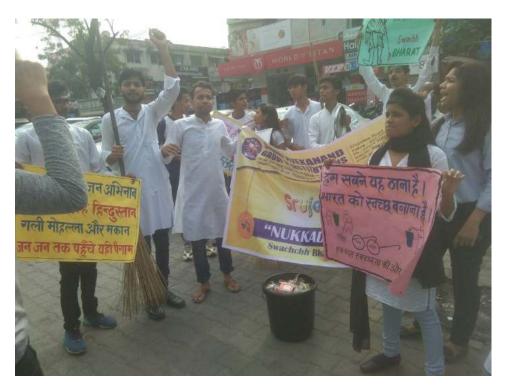

### **Notice Cleanliness Drive 02/10/2019**

### Notice

Dear Students, Faculty Members, and Supporting Staff, We are excited to extend a heartfelt invitation to all of you for a special dual initiative on October 2, 2019. Join us for a Book Reading Activity featuring "Satya Ke Prayog" followed by a Swachchhta Abhiyaan (Cleanliness Drive) on the campus. This event is a tribute to the 'Father of the Nation,' Mahatma Gandhi, and aims to promote his teachings on truth and cleanliness. We look forward to your enthusiastic participation in honoring his legacy.

# Swami Vivekanand College of Engineering, Indore

**A Report** 

on

**One Day** 

**Cleanliness Drive** 

on

02/10/2019

**Academic Session 2019-20** 

IQAC COORDINATOR
SWAMI VIVEKANAND
COLLEGE OF ENGINEERING
KHANDWA ROAD, INDORF

Report on Cleanliness Drive on 02/10/2019

**Introduction:** 

On October 2, 2019, Swami Vivekananda Group of Institutions (SVGI) paid tribute to the 'Father

of the Nation,' Mahatma Gandhi, by embracing some of his core teachings. In alignment with the

nationwide Clean India Movement, all students and staff voluntarily participated in a

Swachchhta Abhiyaan (Cleanliness Drive) on the SVGI campus.

### **Photograph Cleanliness Drive**

**Photograph Cleanliness Drive** 

IQAC COORDINATOR
SWAMI VIVEKANAND
COLLEGE OF ENGINEERING
KHANDWA ROAD, INDORF