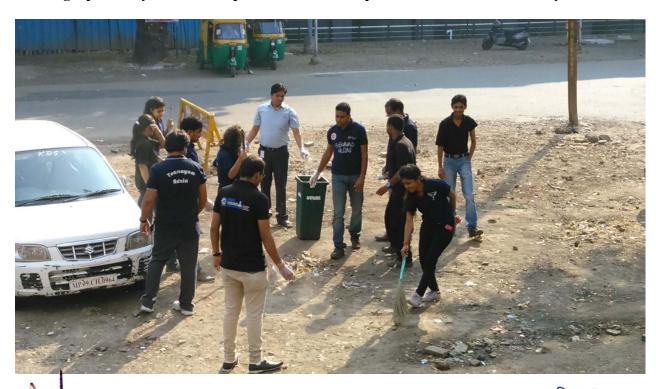

### **Photograph of Cleanliness Drive**

**Photograph of Cleanliness Drive** 

IQAC COORDINATOR
SWAMI VIVEKANAND
COLLEGE OF ENGINEERING
KHANDWA ROAD, INDORF