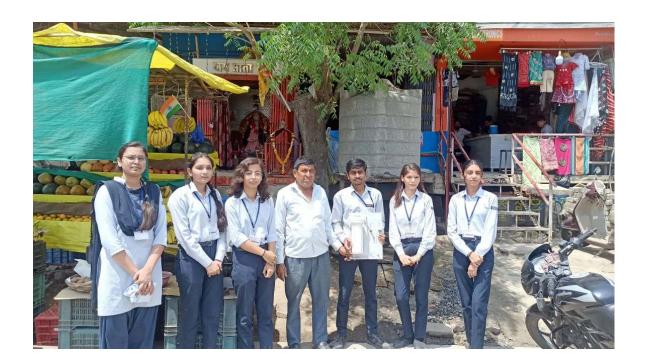

# Swami Vivekanand College of Engineering, Indore

**A Report** 

on

**One Day** 

**Cleanliness Drive** 

**By NCC Girls Cadets** 

on

05/06/2023

**Academic Session 2022-23** 

IQAC COORDINATOR
SWAMI VIVEKANAND
COLLEGE OF ENGINEERING
KHANDWA ROAD, INDORF

Report on Cleanliness Drive on 05/06/2023

**Introduction:** 

On 05/06/2023 the NCC Girls Cadets of Swami Vivekanand College of Engineering organized a

cleanliness drive under the Clean and Green Campus Initiative. This event was aimed at

promoting environmental responsibility and maintaining a sustainable and clean campus, in line

with the nationwide Swachh Bharat Abhiyan.

### **Photograph of Cleanliness Drive**

**Photograph of Cleanliness Drive** 

IQAC COORDINATOR
SWAMI VIVEKANAND
COLLEGE OF ENGINEERING
KHANDWA ROAD, INDORF

### **Photograph of Cleanliness Drive**

IQAC COORDINATOR
SWAMI VIVEKANAND
COLLEGE OF ENGINEERING
KHANDWA ROAD, INDORF