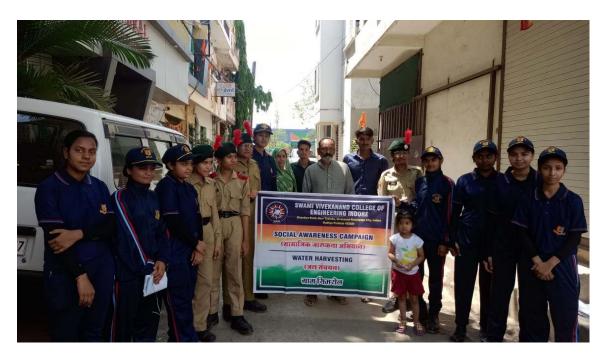

#### **Conclusion:**

The water harvesting campaign organized by Swami Vivekanand College of Engineering and the 1 M.P. Girls Battalion NCC in Simroal exemplified the potential for collective action to address water scarcity challenges. By fostering awareness, providing education, and promoting practical solutions, the initiative contributed to building a more resilient and water-secure community. Continued collaboration and concerted efforts are essential to sustain the momentum and further advance the adoption of rainwater harvesting practices for the benefit of present and future generations.

Mr. Vishal Wankhade

Assistant Professor, MED

**Event Coordinator** 

IQAC COORDINATOR
SWAMI VIVEKANAND
COLLEGE OF ENGINEERING
KHANDWA ROAD, INDORF

#### Photograph of Water Harvesting Campaign



Photograph of Water Harvesting Campaign



IQAC COORDINATOR
SWAMI VIVEKANAND
COLLEGE OF ENGINEERING
KHANDWA ROAD, INDORF

#### Attendance Sheet

Attendance Water Harvesting and Water-Borne Diseases Awareness Campaign in Simroal on 03/02/2023

| S.No | Name of Student   | Roll No          | Branch | Signature |
|------|-------------------|------------------|--------|-----------|
| 1%   | TOMA Jaswal       | 082165231148     | CN-2   | Relihos   |
| ٧.   | Thunika trupale   | 08 22 17 23103)  | IT-1   | I mike    |
| 3.   | Korti Rathare     | 08221723660      | IT-1   | Rothare   |
| A.   | Payal Kinkar      | 0822IT231093     | 27-2   | Juder.    |
| 5)   | Chaitanya Thakus  | 082265231048     | cs-1   | Eng.      |
| 6)   | Narsh Patel       | 08 22 75 231 205 | cs-3   | Jarona    |
| 7