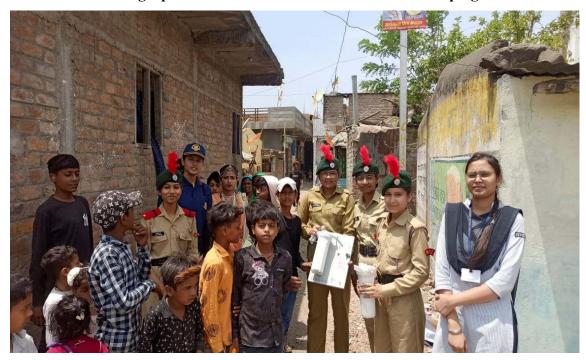

### Notice

Dear Students, Faculty Members, and Supporting Staff, We are excited to extend a heartfelt invitation to all of you for a special dual initiative on October 2, 2019. Join us for a Book Reading Activity featuring "Satya Ke Prayog" followed by a Swachchhta Abhiyaan (Cleanliness Drive) on the campus. This event is a tribute to the 'Father of the Nation,' Mahatma Gandhi, and aims to promote his teachings on truth and cleanliness. We look forward to your enthusiastic participation in honoring his legacy.

IQAC COORDINATOR
SWAMI VIVEKANAND
COLLEGE OF ENGINEERING
KHANDWA ROAD, INDORF

Report on Cleanliness Drive on 02/10/2019

**Introduction:** 

On October 2, 2019, Swami Vivekananda Group of Institutions (SVGI) paid tribute to the 'Father

of the Nation,' Mahatma Gandhi, by embracing some of his core teachings. In alignment with the

nationwide Clean India Movement, all students and staff voluntarily participated in a

Swachchhta Abhiyaan (Cleanliness Drive) on the SVGI campus.

**Event Details:** 

Date: October 2, 2019

Venue: SVGI Campus

Participants: Students, faculty, and staff of SVGI

**Objective:** 

To honor Mahatma Gandhi's legacy by promoting cleanliness and hygiene. The event aimed to

raise awareness about the importance of maintaining a clean environment and to actively

contribute to the Clean India Movement, also known as Swachh Bharat Abhiyan.

**Activities:** 

Campus Cleanup: Participants were divided into groups and assigned specific areas of the

campus to clean. Equipped with cleaning supplies, students, faculty, and staff worked together to

pick up litter, sweep pathways, and ensure that all areas of the campus were spotless.

IOAC COORDINATOR KHANDWA ROAD, INDORF

### **Photograph Cleanliness Drive**

**Photograph Cleanliness Drive** 

IQAC COORDINATOR
SWAMI VIVEKANAND
COLLEGE OF ENGINEERING
KHANDWA ROAD, INDORF