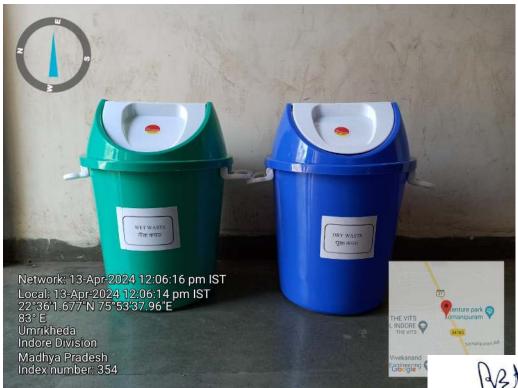

Additionally, there are 2 dustbins specifically for two types of waste segregation purposes from entire college. These dustbins are usually blue or green in color and are meant for collecting dry and wet waste.

The presence of these dustbins promotes waste segregation and recycling practices among students and faculty, contributing to a cleaner and more sustainable campus environment.

### Five types of bin photograph

Two bins photograph

Ad.

IQAC COORDINATOR SWAMI VIVEKANAND COLLEGE OF ENGINEERING KHANDWA ROAD, INDORF

c) Processing of Kitchen Waste: Swami Vivekanand College of Engineering will implement a kitchen waste processing system to convert kitchen waste into compost. This initiative aims to minimize organic waste sent to landfills, reduce greenhouse gas emissions, and promote sustainable waste management practices.