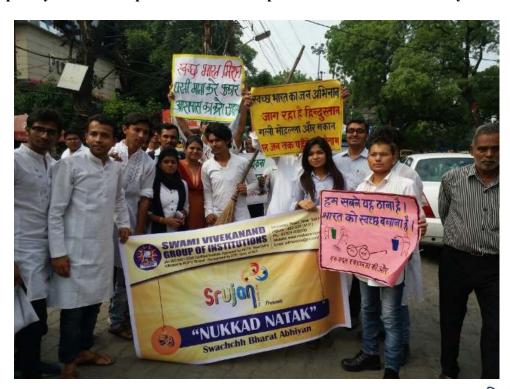

### **Notice Cleanliness Drive 02/10/2019**

### Notice

Dear Students, Faculty Members, and Supporting Staff, We are excited to extend a heartfelt invitation to all of you for a special dual initiative on October 2, 2019. Join us for a Book Reading Activity featuring "Satya Ke Prayog" followed by a Swachchhta Abhiyaan (Cleanliness Drive) on the campus. This event is a tribute to the 'Father of the Nation,' Mahatma Gandhi, and aims to promote his teachings on truth and cleanliness. We look forward to your enthusiastic participation in honoring his legacy.

# Swami Vivekanand College of Engineering, Indore

**A Report** 

on

**One Day** 

**Cleanliness Drive** 

on

02/10/2019

**Academic Session 2019-20** 

IQAC COORDINATOR
SWAMI VIVEKANAND
COLLEGE OF ENGINEERING
KHANDWA ROAD, INDORF

Report on Cleanliness Drive on 02/10/2019

**Introduction:** 

On October 2, 2019, Swami Vivekananda Group of Institutions (SVGI) paid tribute to the 'Father

of the Nation,' Mahatma Gandhi, by embracing some of his core teachings. In alignment with the

nationwide Clean India Movement, all students and staff voluntarily participated in a

Swachchhta Abhiyaan (Cleanliness Drive) on the SVGI campus.

### **Photograph Cleanliness Drive**

**Photograph Cleanliness Drive** 

IQAC COORDINATOR
SWAMI VIVEKANAND
COLLEGE OF ENGINEERING
KHANDWA ROAD, INDORF