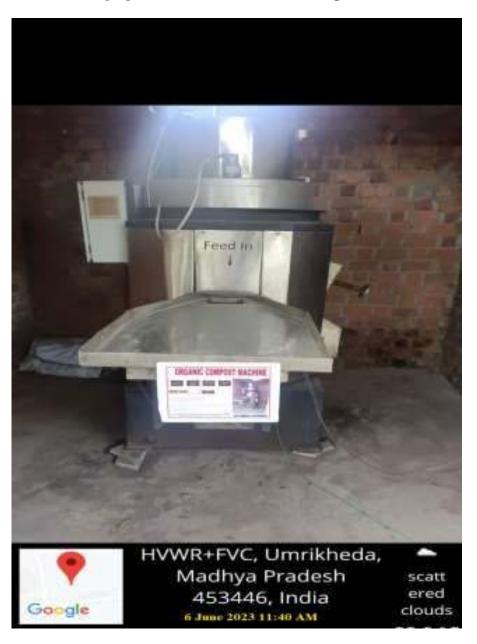

### Five types of bin photograph

Two bins photograph

Ad.

IQAC COORDINATOR SWAMI VIVEKANAND COLLEGE OF ENGINEERING KHANDWA ROAD, INDORF

c) Processing of Kitchen Waste: Swami Vivekanand College of Engineering will implement a kitchen waste processing system to convert kitchen waste into compost. This initiative aims to minimize organic waste sent to landfills, reduce greenhouse gas emissions, and promote sustainable waste management practices.

IQAC COORDINATOR
SWAMI VIVEKANAND
COLLEGE OF ENGINEERING
KHANDWA ROAD, INDORF

# **Bill of Kitchen Waste Processing Unit**

IQAC COORDINATOR
SWAMI VIVEKANAND
COLLEGE OF ENGINEERING
KHANDWA ROAD, INDORF