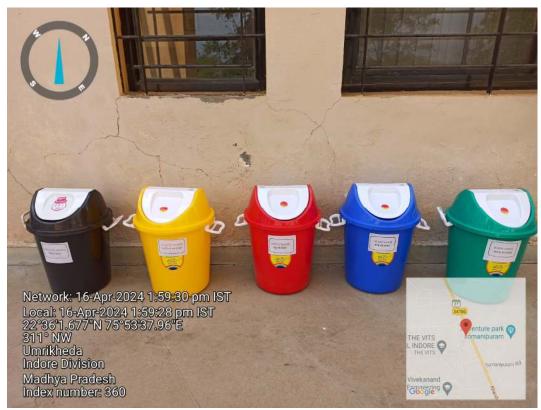

### b) Waste management Practices adopted by the Institute

In the college, there are 5 dustbins placed strategically across the campus for waste segregation. These dustbins are color-coded to indicate the type of waste they are meant for. The green dustbin is for paper waste, the blue dustbin is for glass waste, the yellow dustbin is for plastic waste, the red dustbin is for metal waste, and the black dustbin is for organic waste.

# Network: 16-Apr-2024 1:56:28 pm IST Local: 16-Apr-2024 1:56:26 pm IST 22°35'44.531"N 75°53'32.551"E 64° NE Umrikheda Indore Division Madhya Pradesh Altitude:598.4m Index number: 358

Five types of bin photograph

### Five types of bin photograph

Two bins photograph

Ad.

IQAC COORDINATOR SWAMI VIVEKANAND COLLEGE OF ENGINEERING KHANDWA ROAD, INDORF

c) Processing of Kitchen Waste: Swami Vivekanand College of Engineering will implement a kitchen waste processing system to convert kitchen waste into compost. This initiative aims to minimize organic waste sent to landfills, reduce greenhouse gas emissions, and promote sustainable waste management practices.