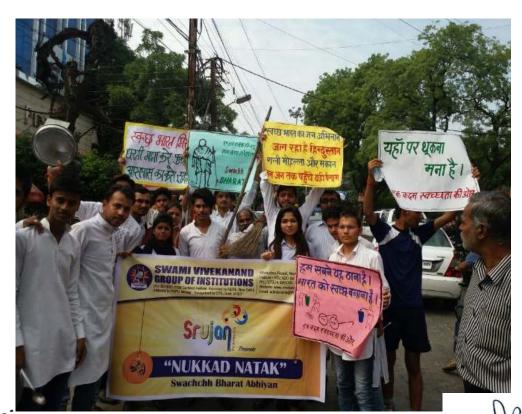

### **Notice Cleanliness Drive 02/10/2019**

### Notice

Dear Students, Faculty Members, and Supporting Staff, We are excited to extend a heartfelt invitation to all of you for a special dual initiative on October 2, 2019. Join us for a Book Reading Activity featuring "Satya Ke Prayog" followed by a Swachchhta Abhiyaan (Cleanliness Drive) on the campus. This event is a tribute to the 'Father of the Nation,' Mahatma Gandhi, and aims to promote his teachings on truth and cleanliness. We look forward to your enthusiastic participation in honoring his legacy.

# Swami Vivekanand College of Engineering, Indore

**A Report** 

on

**One Day** 

**Cleanliness Drive** 

on

02/10/2019

**Academic Session 2019-20** 

IQAC COORDINATOR
SWAMI VIVEKANAND
COLLEGE OF ENGINEERING
KHANDWA ROAD, INDORF

Report on Cleanliness Drive on 02/10/2019

**Introduction:** 

On October 2, 2019, Swami Vivekananda Group of Institutions (SVGI) paid tribute to the 'Father

of the Nation,' Mahatma Gandhi, by embracing some of his core teachings. In alignment with the

nationwide Clean India Movement, all students and staff voluntarily participated in a

Swachchhta Abhiyaan (Cleanliness Drive) on the SVGI campus.

### **Photograph Cleanliness Drive**

**Photograph Cleanliness Drive** 

IQAC COORDINATOR
SWAMI VIVEKANAND
COLLEGE OF ENGINEERING
KHANDWA ROAD, INDORF