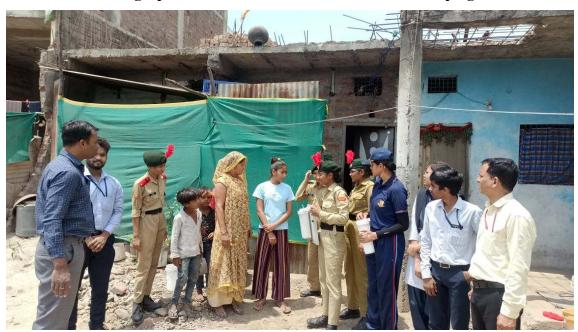

### Notice

Dear Students, Faculty Members, and Supporting Staff, We are excited to extend a heartfelt invitation to all of you for a special dual initiative on October 2, 2019. Join us for a Book Reading Activity featuring "Satya Ke Prayog" followed by a Swachchhta Abhiyaan (Cleanliness Drive) on the campus. This event is a tribute to the 'Father of the Nation,' Mahatma Gandhi, and aims to promote his teachings on truth and cleanliness. We look forward to your enthusiastic participation in honoring his legacy.

IQAC COORDINATOR
SWAMI VIVEKANAND
COLLEGE OF ENGINEERING
KHANDWA ROAD, INDORF

Report on Cleanliness Drive on 02/10/2019

**Introduction:** 

On October 2, 2019, Swami Vivekananda Group of Institutions (SVGI) paid tribute to the 'Father

of the Nation,' Mahatma Gandhi, by embracing some of his core teachings. In alignment with the

nationwide Clean India Movement, all students and staff voluntarily participated in a

Swachchhta Abhiyaan (Cleanliness Drive) on the SVGI campus.

**Event Details:** 

Date: October 2, 2019

Venue: SVGI Campus

Participants: Students, faculty, and staff of SVGI

**Objective:** 

To honor Mahatma Gandhi's legacy by promoting cleanliness and hygiene. The event aimed to

raise awareness about the importance of maintaining a clean environment and to actively

contribute to the Clean India Movement, also known as Swachh Bharat Abhiyan.

**Activities:** 

Campus Cleanup: Participants were divided into groups and assigned specific areas of the

campus to clean. Equipped with cleaning supplies, students, faculty, and staff worked together to

pick up litter, sweep pathways, and ensure that all areas of the campus were spotless.

IOAC COORDINATOR KHANDWA ROAD, INDORF

### **Photograph Cleanliness Drive**

**Photograph Cleanliness Drive** 

IQAC COORDINATOR
SWAMI VIVEKANAND
COLLEGE OF ENGINEERING
KHANDWA ROAD, INDORF