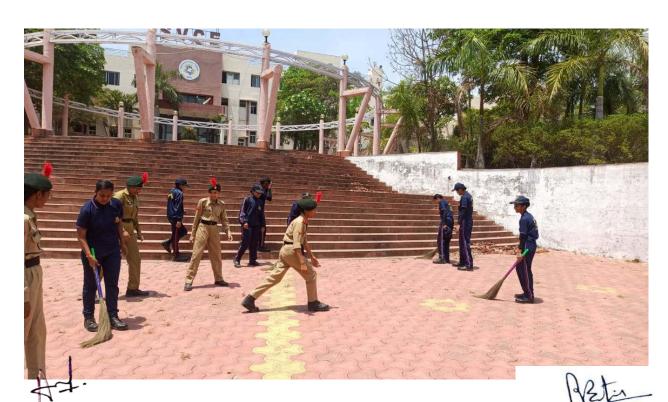

### **Photograph of Cleanliness Drive**

**Photograph of Cleanliness Drive** 

IQAC COORDINATOR
SWAMI VIVEKANAND
COLLEGE OF ENGINEERING
KHANDWA ROAD, INDORF

### **Photograph of Cleanliness Drive**

IQAC COORDINATOR
SWAMI VIVEKANAND
COLLEGE OF ENGINEERING
KHANDWA ROAD, INDORF

sustainability.

**Activities:** 

Opening Remarks: The event commenced with an introduction by the NCC officer, who

emphasized the importance of cleanliness and outlined the goals of the Clean and Green Campus

Initiative.

IQAC COORDINATOR KHANDWA ROAD, INDORF

4

Campus Cleanup: Participants were organized into teams and assigned specific areas of the campus to clean. Armed with gloves, brooms, and garbage bags, they diligently picked up litter, swept pathways, and ensured that all parts of the campus were free of debris.

### **Conclusion:**

The cleanliness drive organized by the NCC Girls Cadets of Swami Vivekanand College of Engineering was a significant success. It not only enhanced the campus environment but also instilled the values of cleanliness and sustainability among the participants. This event demonstrated the power of collective action in achieving environmental goals and set a positive example for future initiatives under the Clean and Green Campus Initiative. The commitment and dedication of the NCC Girls Cadets in organizing this drive were commendable, and their efforts have set a high standard for environmental stewardship within the college community.