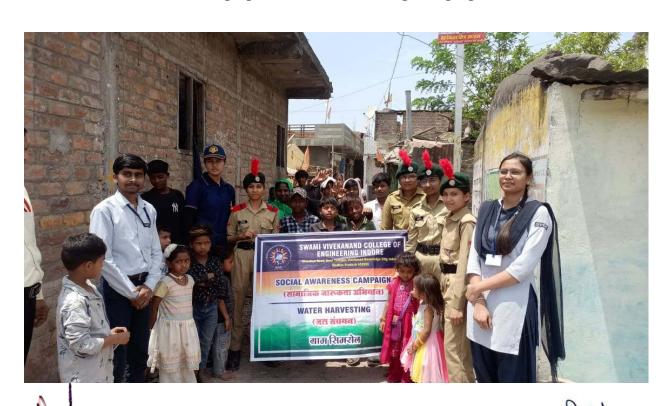

campaign organized by Swami Vivekanand College of Engineering and the 1 M.P. Girls Battalion NCC in Simroal exemplified the potential for collective action to address water scarcity challenges. By fostering awareness, providing education, and promoting practical solutions, the initiative contributed to building a more resilient and water-secure community. Continued collaboration and concerted efforts are essential to sustain the momentum and further advance the adoption of rainwater harvesting practices for the benefit of present and future generations.

Mr. Vishal Wankhade

Assistant Professor, MED

**Event Coordinator** 

IQAC COORDINATOR
SWAMI VIVEKANAND
COLLEGE OF ENGINEERING
KHANDWA ROAD, INDORF

#### Photograph of Water Harvesting Campaign



Photograph of Water Harvesting Campaign



IQAC COORDINATOR
SWAMI VIVEKANAND
COLLEGE OF ENGINEERING
KHANDWA ROAD, INDORF

#### Attendance Sheet

Attendance Water Harvesting and Water-Borne Diseases Awareness Campaign in Simroal on 03/02/2023

| S.No | Name of Student   | Roll No          | Branch | Signature |
|------|-------------------|------------------|--------|-----------|
| 1%   | TOMA Jaswal       | 082165231148     | CN-2   | Relihos   |
| ٧.   | Thunika trupale   | 08 22 17 23103)  | IT-1   | I mike    |
| 3.   | Korti Rathare     | 08221723660      | IT-1   | Rothare   |
| A.   | Payal Kinkar      | 0822IT231093     | 27-2   | Juder.    |
| 5)   | Chaitanya Thakus  | 082265231048     | cs-1   | Eng.      |
| 6)   | Narsh Patel       | 08 22 75 231 205 | cs-3   | Jarona    |
| 7)   | nitya Tvipati     | 08827221048