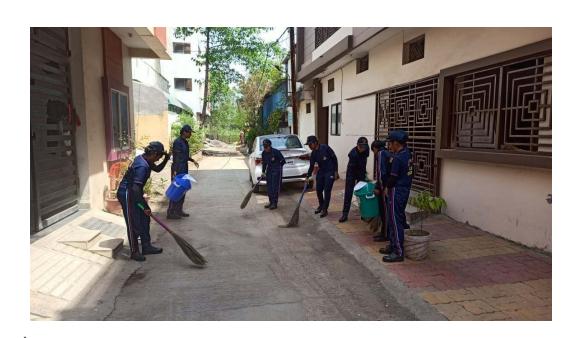

### **Photograph of Cleanliness Drive**

**Photograph of Cleanliness Drive** 

IQAC COORDINATOR
SWAMI VIVEKANAND
COLLEGE OF ENGINEERING
KHANDWA ROAD, INDORF

### **Photograph of Cleanliness Drive**

IQAC COORDINATOR
SWAMI VIVEKANAND
COLLEGE OF ENGINEERING
KHANDWA ROAD, INDORF