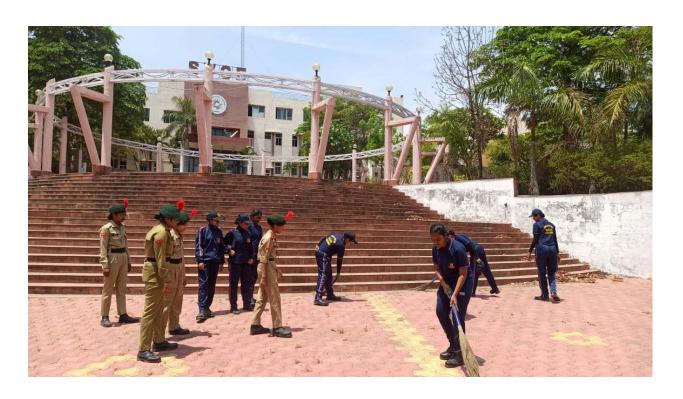

### **Photograph of Cleanliness Drive**

**Photograph of Cleanliness Drive** 

IQAC COORDINATOR
SWAMI VIVEKANAND
COLLEGE OF ENGINEERING
KHANDWA ROAD, INDORF

### **Photograph of Cleanliness Drive**

IQAC COORDINATOR
SWAMI VIVEKANAND
COLLEGE OF ENGINEERING
KHANDWA ROAD, INDORF

sustainability.

**Activities:** 

Opening Remarks: The event commenced with an introduction by the NCC officer, who

emphasized the importance of cleanliness and outlined the goals of the Clean and Green Campus

Initiative.

IQAC COORDINATOR KHANDWA ROAD, INDORF

4

Campus Cleanup: Participants were organized into teams and assigned specific areas of the campus to clean. Armed with gloves, brooms, and garbage bags, they diligently picked up litter, swept pathways, and ensured that all parts of the campus were free of debris.

### **Conclusion:**

The cleanliness drive organized by the NCC Girls Cadets of Swami Vivekanand College of Engineering was a significant success. It not only enhanced the campus environment but also instilled the values of cleanliness and sustainability among the participants. This event demonstrated the power of collective action in achieving environmental goals and set a positive example for future initiatives under the Clean and Green Campus Initiative. The commitment and dedication of the NCC Girls Cadets in organizing this drive were commendable, and their efforts have set a high standard for environmental stewardship within the college community.